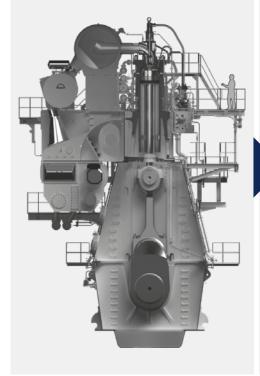

## MAN B&W ME-B/C ENGINES

#### HYDRAULIC CYLINDER UNIT

### **HCU SERVICES**

- Fuel Booster overhaul
- Exhaust Actuator overhaul
- FIVA/ELFI overhaul
- Cylinder Lubricator overhaul
- Accumulator overhaul and recharging
- Distributor Block cleaning